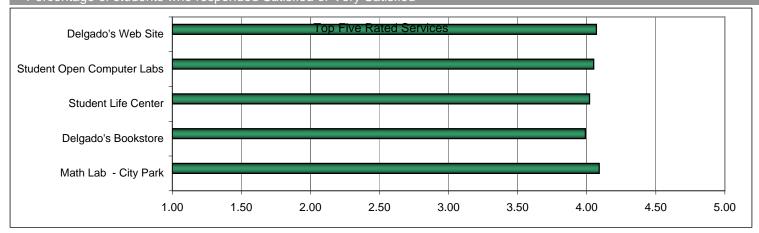

### **Top and Bottom Five Rated Services**

| Top Five Rated Services    | Average<br>Rating* |  |
|----------------------------|--------------------|--|
|                            | 2006-2007          |  |
| Delgado's Web Site         | 4.07               |  |
| Student Open Computer Labs | 4.05               |  |
| Student Life Center        | 4.02               |  |
| Delgado's Bookstore        | 3.99               |  |
| Math Lab - City Park       | 4.09               |  |