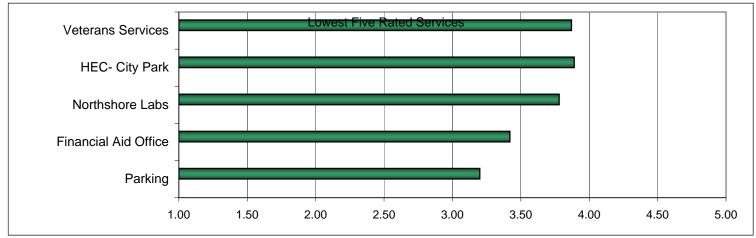

| Lowest Five Rated Services                  | Average<br>Rating* |  |
|---------------------------------------------|--------------------|--|
|                                             | 2006-2007          |  |
| Veterans Services                           | 3.87               |  |
| Hibernia Enrichment Center -(HEC) City Park | 3.89               |  |
| Northshore Labs                             | 3.78               |  |
| Financial Aid Office                        | 3.42               |  |
| Parking                                     | 3.20               |  |