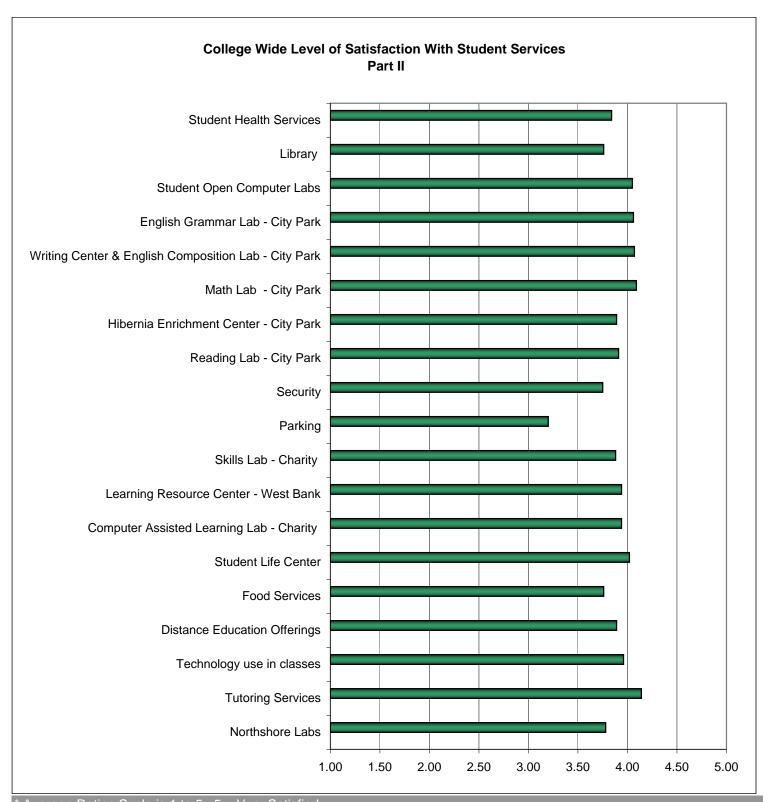

#### **Student Services**

| Academic Advisement                                    | 3.89 |
|--------------------------------------------------------|------|
| New Student Orientation Program                        | 3.83 |
| Financial Aid Office                                   | 3.42 |
| Registration                                           | 3.81 |
| Veterans Services                                      | 3.87 |
| Delgado's Web Site                                     | 4.07 |
| Delgado's Bookstore                                    | 3.99 |
| Career and Counseling Center                           | 3.84 |
| Student Employment Services                            | 3.85 |
| Disability Services                                    | 3.87 |
| Buildings and Grounds maintenance                      | 3.82 |
| Student Health Services                                | 3.84 |
| Library                                                | 3.76 |
| Student Open Computer Labs                             | 4.05 |
| English Grammar Lab - City Park                        | 4.06 |
| Writing Center & English Composition Lab - City Park   | 4.07 |
| Math Lab - City Park                                   | 4.09 |
| Hibernia Enrichment Center - City Park                 | 3.89 |
| Reading Lab - City Park                                | 3.91 |
| Security                                               | 3.75 |
| Parking                                                | 3.20 |
| Skills Lab - Charity                                   | 3.88 |
| Learning Resource Center - West Bank                   | 3.94 |
| Computer Assisted Learning Lab - Charity               | 3.94 |
| Student Life Center                                    | 4.02 |
| Food Services                                          | 3.76 |
| Distance Education Offerings                           | 3.89 |
| Technology use in classes                              | 3.96 |
| Tutoring Services                                      | 4.14 |
| Northshore Labs  * Scale is 1 to 5, 5 - Very Satisfied | 3.78 |