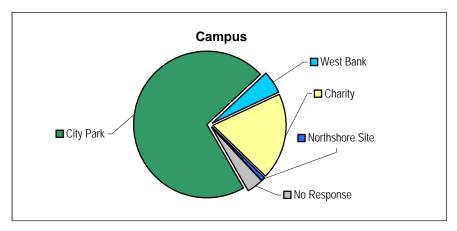

| Campus          |     |        |
|-----------------|-----|--------|
| City Park       | 398 | 71.3%  |
| West Bank       | 28  | 5.0%   |
| Charity         | 107 | 19.2%  |
| Northshore Site | 4   | 0.7%   |
| Other           | 1   | 0.2%   |
| No Response     | 20  | 3.6%   |
| Total           | 558 | 100.0% |