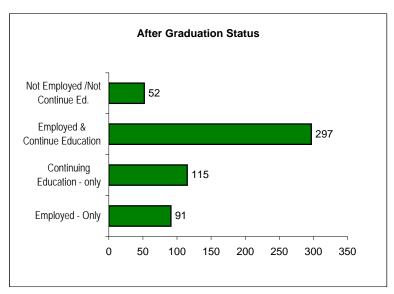

| After Graduation do you plan to:               | Yes | %     | No  | %     | No<br>Response | %    |
|------------------------------------------------|-----|-------|-----|-------|----------------|------|
| Continue your Education?                       | 412 | 74.2% | 135 | 24.3% | 8              | 1.4% |
| If so, do you plan to continue in your current |     |       |     |       |                |      |
| field of study or a related field?             | 359 | 87.1% | 46  | 11.2% | 7              | 1.7% |