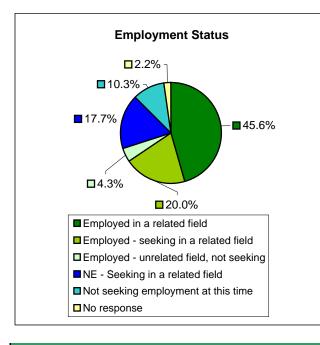

| <b>Employment Status</b>              |     |       |
|---------------------------------------|-----|-------|
| Employed                              | 388 | 69.9% |
| Employed in a related field           | 253 | 65.2% |
| Seeking employment in related field   | 111 | 28.6% |
| Not Employed                          | 155 | 27.9% |
| Seeking employment in a related field | 98  | 63.2% |
| Not seeking employment at this time   | 57  | 36.8% |
| No Response                           | 12  | 2.2%  |
|                                       |     |       |