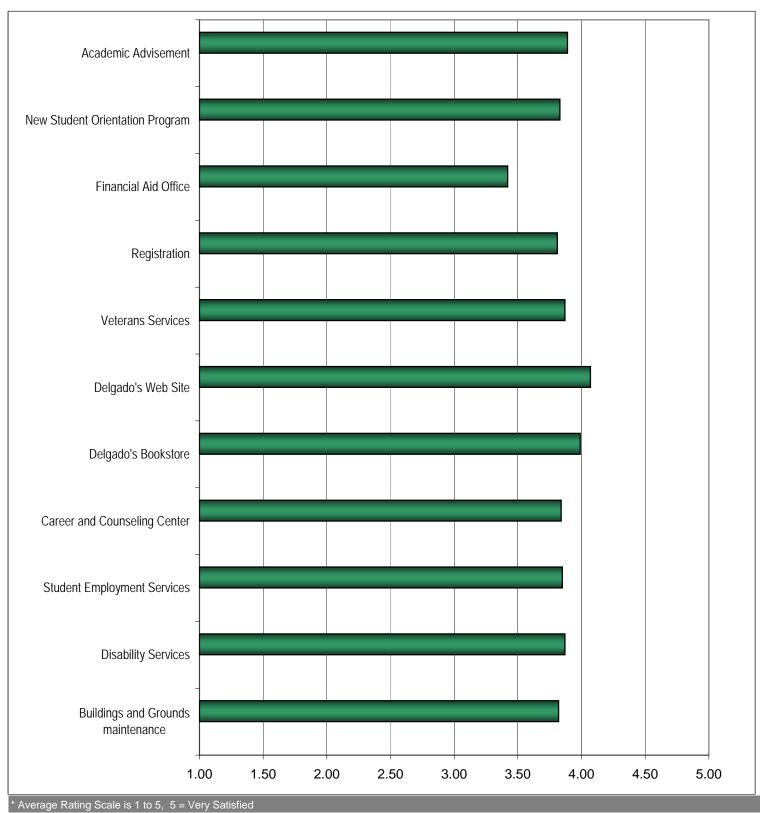

#### **Student Services**

| Academic Advisement                                    | 3.89 |
|--------------------------------------------------------|------|
| New Student Orientation Program                        | 3.83 |
| Financial Aid Office                                   | 3.42 |
| Registration                                           | 3.81 |
| Veterans Services                                      | 3.87 |
| Delgado's Web Site                                     | 4.07 |
| Delgado's Bookstore                                    | 3.99 |
| Career and Counseling Center                           | 3.84 |
| Student Employment Services                            | 3.85 |
| Disability Services                                    | 3.87 |
| Buildings and Grounds maintenance                      | 3.82 |
| Student Health Services                                | 3.84 |
| Library                                                | 3.76 |
| Student Open Computer Labs                             | 4.05 |
| English Grammar Lab - City Park                        | 4.06 |
| Writing Center & English Composition Lab - City Park   | 4.07 |
| Math Lab - City Park                                   | 4.09 |
| Hibernia Enrichment Center - City Park                 | 3.89 |
| Reading Lab - City Park                                | 3.91 |
| Security                                               | 3.75 |
| Parking                                                | 3.20 |
| Skills Lab - Charity                                   | 3.88 |
| Learning Resource Center - West Bank                   | 3.94 |
| Computer Assisted Learning Lab - Charity               | 3.94 |
| Student Life Center                                    | 4.02 |
| Food Services                                          | 3.76 |
| Distance Education Offerings                           | 3.89 |
| Technology use in classes                              | 3.96 |
| Tutoring Services                                      | 4.14 |
| Northshore Labs  * Scale is 1 to 5, 5 - Very Satisfied | 3.78 |