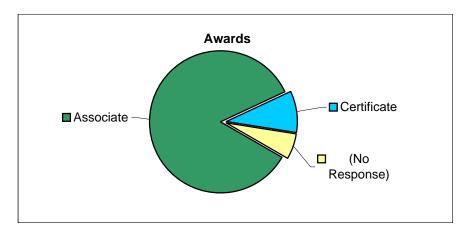

| Gender        |     |        |
|---------------|-----|--------|
| Female        | 401 | 71.9%  |
| Male          | 155 | 27.8%  |
| (No Response) | 2   | 0.4%   |
| Total         | 558 | 100.0% |

| Awards        |     |        |
|---------------|-----|--------|
| Associate     | 472 | 84.6%  |
| Certificate   | 54  | 9.7%   |
| (No Response) | 32  | 5.7%   |
| Total         | 558 | 100.0% |