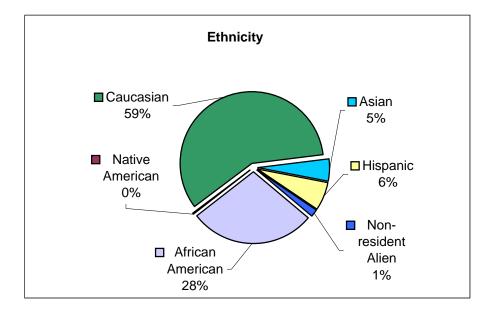

# **Graduate Satisfaction Demographics**

| Ethnicity          |     |        |
|--------------------|-----|--------|
| African American   | 151 | 27.1%  |
| Native American    | 1   | 0.2%   |
| Caucasian          | 310 | 55.6%  |
| Asian              | 27  | 4.8%   |
| Hispanic           | 34  | 6.1%   |
| Non-resident Alien | 9   | 1.6%   |
| (No Response)      | 26  | 4.7%   |
| Total              | 558 | 100.0% |