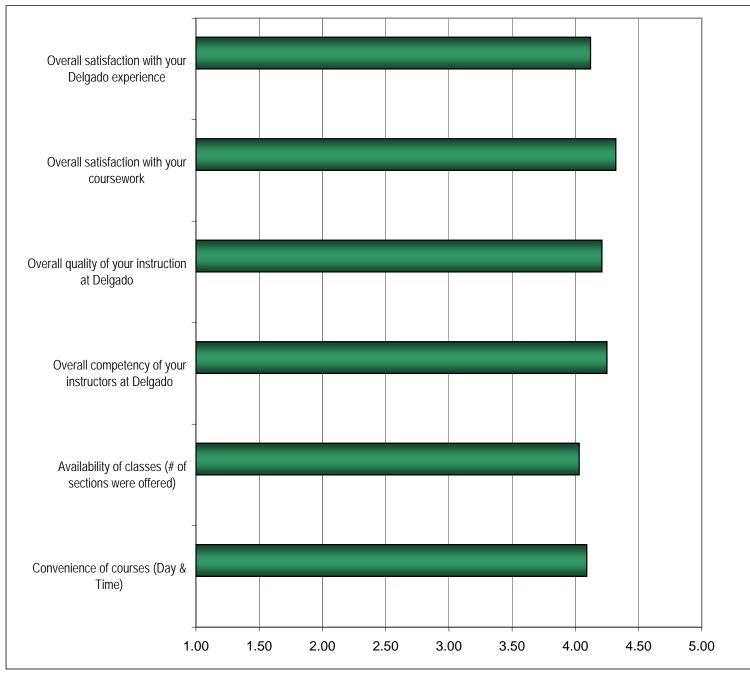

### **College Wide Level of Satisfaction**

| College Wide Level of Satisfaction:                  | Average<br>Rating* |
|------------------------------------------------------|--------------------|
|                                                      | 2006-2007          |
| Overall satisfaction with your Delgado experience    | 4.12               |
| Overall satisfaction with your coursework            | 4.32               |
| Overall quality of your instruction at Delgado       | 4.21               |
| Overall competency of your instructors at Delgado    | 4.25               |
| Availability of classes (# of sections were offered) | 4.03               |
| Convenience of courses (Day & Time)                  | 4.09               |
| The courses I needed were offered                    | 4.21               |

| % of students<br>who responded<br>positively** |           |
|------------------------------------------------|-----------|
|                                                | 2006-2007 |
|                                                | 83.8%     |
|                                                | 92.6%     |
|                                                | 86.3%     |
|                                                | 86.4%     |
|                                                | 78.5%     |
|                                                | 80.5%     |
|                                                | 86.3%     |